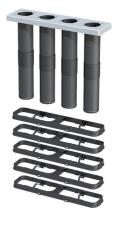

### **Scope of delivery:**

- 5 or 9 pieces Stacking frames
- Suitable extended seal insert in each case
- 2 pieces nail screws for attaching the seal insert
- 8 pieces self-tapping screws M8x45 for sealing service lines

#### **Material:**

- Basic unit frame segments: ABS
- Anchor plate seal insert: glass fibre reinforced polyamide
- Pipe seal insert: ABS with TPE