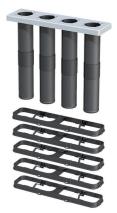

#### **Scope of delivery:**

- 5 or 9 pieces Stacking frames
- Suitable extended seal insert in each case
- 2 pieces nail screws for attaching the seal insert
- 8 pieces self-tapping screws M8x45 for sealing service lines

#### **Material:**

- Basic unit frame segments: ABS
- Anchor plate seal insert: glass fibre reinforced polyamide
- Pipe seal insert: ABS with TPE