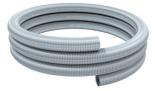

# **Spiral hose**

for building entries

## Hateflex14078/50000

Article no.: 3030366953, GTIN: 4052487233149

Pressure-tight flexible empty conduit
system (external pressure 2.5 bar) with a
smooth inner surface for gentle cable
draw-in

Picture may differ from selected product