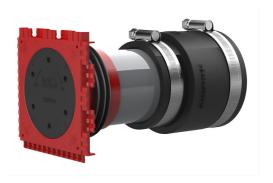

# **Wall insert**

holds HSI90 system seals

# HSI90 1x1 KVB90

Article no.: 2225811000, GTIN: 4052487061384

Wall insert for connecting to Hateflex spiral hose 14090. Suitable for setting in concrete or for connection on the earth side. Seal with cables can be created at empty conduit end upstream of the wall inserts with additional HSI90 system seals.

#### **Advantages:**

- Ideal component for floor entry
- Mechanically stable, elastic connection with system sleeve
- System seal can be connected (e.g. cable duct connection or cable seal)

### **Scope of delivery:**

- 1 piece Sleeve with clamping straps
- 1 piece Pressure-tight closing cover

#### **Material:**

- Wall insert: ABS with TPE 3-ribbed seal
- Sleeve: EPDM
- Clamping straps: W4
- Extension pipe: PVC