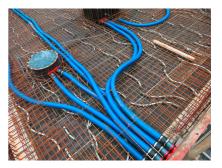

# HSI90 1x1 KVB90

Article no.: 2225811000, GTIN: 4052487061384

Wall insert for connecting to Hateflex spiral hose 14090. Suitable for setting in concrete or for connection on the earth side. Seal with cables can be created at empty conduit end upstream of the wall inserts with additional HSI90 system seals.

### **Application range:**

• Waterproof concrete stress class 1, waterproof concrete stress class 2