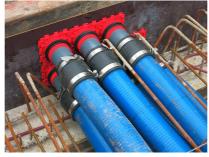

# HSI90 1x1 KVB90

Article no.: 2225811000, GTIN: 4052487061384

Wall insert for connecting to Hateflex spiral hose 14090. Suitable for setting in concrete or for connection on the earth side. Seal with cables can be created at empty conduit end upstream of the wall inserts with additional HSI90 system seals.

#### **Advantages:**

- Ideal component for floor entry
- Mechanically stable, elastic connection with system sleeve
- System seal can be connected (e.g. cable duct connection or cable seal)

### **Scope of delivery:**

- 1 piece Sleeve with clamping straps
- 1 piece Pressure-tight closing cover