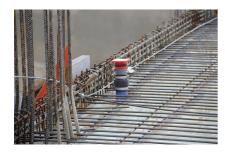

# HSI90 1x1 KVB90

Article no.: 2225811000, GTIN: 4052487061384

Wall insert for connecting to Hateflex spiral hose 14090. Suitable for setting in concrete or for connection on the earth side. Seal with cables can be created at empty conduit end upstream of the wall inserts with additional HSI90 system seals.

### **Application range:**

• Waterproof concrete stress class 1, waterproof concrete stress class 2