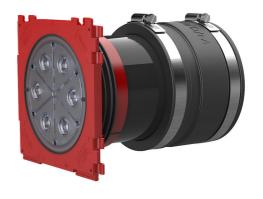

# **Wall insert**

holds HSI150 system seals

# HSI150 1x1 KVB150

Article no.: 2125811000, GTIN: 4052487058087

Wall insert for connecting to Hateflex spiral hose 14150. Suitable for setting in concrete or for connection on the earth side. Seal with cables can be created at empty conduit end upstream of the wall insert with additional HSI150 system seals.

#### **Advantages:**

- Ideal component for floor entry
- Mechanically stable, elastic connection with system sleeve
- System seal HSI150 can be connected on one side

### **Scope of delivery:**

- 1 piece Sleeve with clamping straps
- 1 piece Pressure-tight closing cover

#### **Material:**

- Wall insert: ABS
- 3-ribbed seal: TPE
- Sleeve: EPDM
- Clamping straps: W4
- Extension pipe: PVC