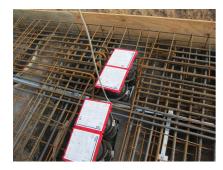

# **Wall insert**

holds HSI150 system seals

# HSI150 1x1 KVB150

Article no.: 2125811000, GTIN: 4052487058087

Wall insert for connecting to Hateflex spiral hose 14150. Suitable for setting in concrete or for connection on the earth side. Seal with cables can be created at empty conduit end upstream of the wall insert with additional HSI150 system seals.

### **Application range:**

• Waterproof concrete stress class 1, waterproof concrete stress class 2