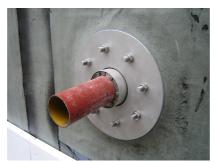

roduced
- Also available with multiple entries and in a variety of diameters

## **Scope of delivery:**

- 1 piece Fixed/loose flange wall sleeve
- Bolts and nuts M20 (DIN 18533)
- Fastenings for concrete

#### **Dimensions:**

- Standard fixed flange Øa equal to the relevant wall sleeve Øi + approx. 330 mm (for one passage)
- Standard upper length: 80 mm

# **Application range:**

• DIN 18533 W2.1-E, DIN 18533 W2.2-E

#### **Material:**

- Fixed/loose flange wall sleeve: stainless steel V2A (AISI 304L) or V4A (AISI 316L)
- Fastenings: stainless steel V4A (AISI 316L)
- Closing cover: PE

## **Tightness:**

• gastight and watertight

# **FEATURES**

Wall sleeve ID (mm) D1: 500

Fixed flange OD (mm) D2: 830

Loose flange OD (mm) D3: 820

Wall sleeve wall thickness (mm) S:

# **PICTURES**







# ACCESSORIES REQUIRED



Rubber inlays

Tel. +49 7322 1333-0

Fax +49 7322 1333-999