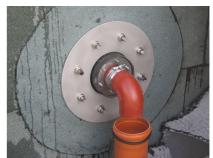

duced
- Also available with multiple entries and in a variety of diameters

## **Scope of delivery:**

- 1 piece Fixed/loose flange wall sleeve
- Bolts and nuts M20 (DIN 18533)
- Fastenings for concrete

#### **Dimensions:**

- Standard fixed flange Øa equal to the relevant wall sleeve Øi + approx. 330 mm (for one passage)
- Standard upper length: 80 mm

# **Application range:**

• DIN 18533 W2.1-E, DIN 18533 W2.2-E

#### **Material:**

- Fixed/loose flange wall sleeve: stainless steel V2A (AISI 304L) or V4A (AISI 316L)
- Fastenings: stainless steel V4A (AISI 316L)
- Closing cover: PE

## **Tightness:**

• gastight and watertight

# **FEATURES**

Wall sleeve ID (mm) D1: 500

Fixed flange OD (mm) D2: 830

Loose flange OD (mm) D3: 820

Wall sleeve wall thickness (mm) S:

# **PICTURES**







# ACCESSORIES REQUIRED



Rubber inlays

Tel. +49 7322 1333-0

Fax +49 7322 1333-999