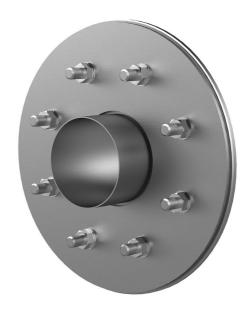

# Fixed/loose flange wall sleeve made from stainless steel

for retrofit dowelling for black tank according to DIN 18533

FLFA1x500/80/0 DIN18533 A2

Article no.: 2500400011, GTIN: 4052487062428

For dowelling with wall sleeves, core drills or breakthroughs.

## **Scope of delivery:**

- 1 piece Fixed/loose flange wall sleeve
- Bolts and nuts M20 (DIN 18533)
- Fastenings for concrete

#### **Material:**

- Fixed/loose flange wall sleeve: stainless steel V2A (AISI 304L) or V4A (AISI 316L)
- Fastenings: stainless steel V4A (AISI 316L)
- Closing cover: PE