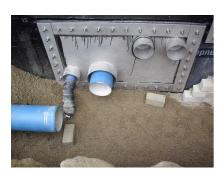

produced
- Also available with multiple entries and in a variety of diameters

## **Scope of delivery:**

- 1 piece Fixed/loose flange wall sleeve
- Bolts and nuts M20 (DIN 18533)
- Fastenings for concrete

#### **Dimensions:**

- Standard fixed flange Øa equal to the relevant wall sleeve Øi + approx. 330 mm (for one passage)
- Standard upper length: 80 mm

# **Application range:**

• DIN 18533 W2.1-E, DIN 18533 W2.2-E

#### **Material:**

- Fixed/loose flange wall sleeve: stainless steel V2A (AISI 304L) or V4A (AISI 316L)
- Fastenings: stainless steel V4A (AISI 316L)
- Closing cover: PE

## **Tightness:**

• gastight and watertight

# **FEATURES**

Wall sleeve ID (mm) D1: 500

Fixed flange OD (mm) D2: 830

Loose flange OD (mm) D3: 820

Wall sleeve wall thickness (mm) S:

# **PICTURES**







# ACCESSORIES REQUIRED



Rubber inlays

Tel. +49 7322 1333-0

Fax +49 7322 1333-999