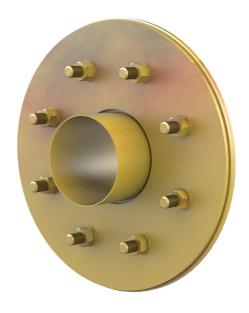

# FLFA1x300/80/0 DIN18533 St-A3C

Article no.: 3030502695

For dowelling with wall sleeves, core drills or breakthroughs.

Picture may differ from selected product

### **Scope of delivery:**

- 1 piece of fixed/loose flange wall sleeve
- Fastenings for concrete
- Nuts

#### **Dimensions:**

- Standard upper length: 80 mm
- Design according to DIN 18533 includes: underground structural components
- Standard fixed flange Øa equal to the relevant wall sleeve Øi + approx. 330 mm (for one passage)

#### **Material:**

- Fixed/loose flange wall sleeve steel galvanised (gv)
- Fastenings: stainless steel V4A (AISI 316L)
- Nuts: Steel galvanised (gv)