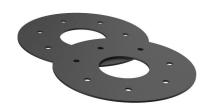

rills or breakthroughs.



Picture may differ from selected product

### **FACTS**

### **Scope of delivery:**

- 1 piece of fixed/loose flange wall sleeve
- Fastenings for concrete
- Nuts

#### **Dimensions:**

- Standard upper length: 80 mm
- Design according to DIN 18533 includes: underground structural components
- Standard fixed flange Øa equal to the relevant wall sleeve Øi + approx. 330 mm (for one passage)

### **Application range:**

• Water exposure class DIN 18533: W1-E, W2.1-E and W2.2-E

#### **Material:**

- Fixed/loose flange wall sleeve steel galvanised (gv)
- Fastenings: stainless steel V4A (AISI 316L)
- Nuts: Steel galvanised (gv)

### **Tightness:**

• gastight and watertight

## **FEATURES**

Wall sleeve ID (mm):

300

## **PICTURES**







# **ACCESSORIES REQUIRED**



Rubber inlays