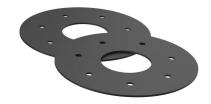

#### **Scope of delivery:**

- 1 piece Fixed/loose flange wall sleeve
- Bolts and nuts M20 (DIN 18533)
- With closing covers on both sides

# ACCESSORIES REQUIRED

Rubber inlays

Tel. +49 7322 1333-0

Fax +49 7322 1333-999