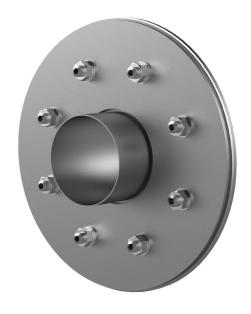

# Fixed/loose flange wall sleeve made from stainless steel

for setting in concrete for black tank according to DIN 18533

# FLFE1x400/0/300 DIN18533 A2

Article no.: 2500400300

For setting in concrete or mortar in walls, ceilings or floors.

Picture may differ from selected product

#### **Scope of delivery:**

- 1 piece Fixed/loose flange wall sleeve
- Bolts and nuts M20 (DIN 18533)
- With closing covers on both sides

#### **Material:**

- Fixed/loose flange wall sleeve: stainless steel V2A (AISI 304L) or V4A (AISI 316L)
- Closing cover: PE

# **FEATURES**

Wall sleeve ID (mm) D1: 400
Fixed flange OD (mm) D2: 730
Loose flange OD (mm) D3: 720
Wall sleeve wall thickness (mm) S: 300