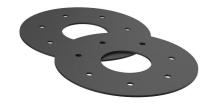

#### **Scope of delivery:**

- 1 piece Fixed/loose flange wall sleeve
- Bolts and nuts M20 (DIN 18533)
- With closing covers on both sides

#### **Dimensions:**

• Standard fixed flange Øa equal to the relevant wall sleeve Øi + approx. 330 mm (for one passage)

# **FEATURES**

Wall sleeve ID (mm) D1: 350

Fixed flange OD (mm) D2: 680

Loose flange OD (mm) D3: 670

Wall sleeve wall thickness (mm) S: 3

wall thickness (mm): 250