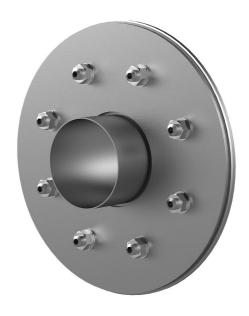

# Fixed/loose flange wall sleeve made from stainless steel

for setting in concrete for black tank according to DIN 18533

# FLFE1x350/0/250 DIN18533 A2

Article no.: 2500350250

For setting in concrete or mortar in walls, ceilings or floors.

Picture may differ from selected product

#### **Scope of delivery:**

- 1 piece Fixed/loose flange wall sleeve
- Bolts and nuts M20 (DIN 18533)
- With closing covers on both sides

#### **Material:**

- Fixed/loose flange wall sleeve: stainless steel V2A (AISI 304L) or V4A (AISI 316L)
- Closing cover: PE

# **FEATURES**

Wall sleeve ID (mm) D1: 350

Fixed flange OD (mm) D2: 680

Loose flange OD (mm) D3: 670

Wall sleeve wall thickness (mm) S: 3

wall thickness (mm): 250