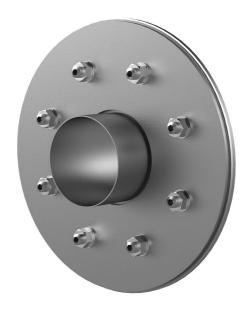

# Fixed/loose flange wall sleeve made from stainless steel

for setting in concrete for black tank according to DIN 18533

FLFE1x300/0/240 DIN18533 A2

Article no.: 2500300240

For setting in concrete or mortar in walls, ceilings or floors.

#### **Scope of delivery:**

- 1 piece Fixed/loose flange wall sleeve
- Bolts and nuts M20 (DIN 18533)
- With closing covers on both sides

#### **Material:**

- Fixed/loose flange wall sleeve: stainless steel V2A (AISI 304L) or V4A (AISI 316L)
- Closing cover: PE

# **FEATURES**

Wall sleeve ID (mm) D1: 300

Fixed flange OD (mm) D2: 630

Loose flange OD (mm) D3: 620

Wall sleeve wall thickness (mm) S: 2

wall thickness (mm): 240