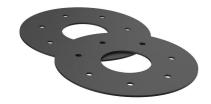

#### **Scope of delivery:**

- 1 piece Fixed/loose flange wall sleeve
- Bolts and nuts M20 (DIN 18533)
- With closing covers on both sides

#### **Dimensions:**

• Standard fixed flange Øa equal to the relevant wall sleeve Øi + approx. 330 mm (for one passage)

# **FEATURES**

Wall sleeve ID (mm) D1: 300

Fixed flange OD (mm) D2: 630

Loose flange OD (mm) D3: 620

Wall sleeve wall thickness (mm) S: 2

wall thickness (mm): 240