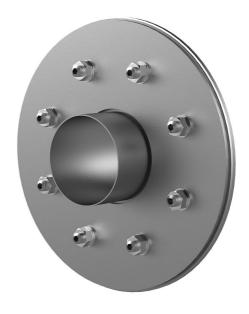

# FLFE1x150/0/365 DIN18533 A2

Article no.: 2500150365

For setting in concrete or mortar in walls, ceilings or floors.

Picture may differ from selected product

#### **Scope of delivery:**

- 1 piece Fixed/loose flange wall sleeve
- Bolts and nuts M20 (DIN 18533)
- With closing covers on both sides

#### **Dimensions:**

• Standard fixed flange Øa equal to the relevant wall sleeve Øi + approx. 330 mm (for one passage)

#### **Material:**

- Fixed/loose flange wall sleeve: stainless steel V2A (AISI 304L) or V4A (AISI 316L)
- Closing cover: PE

# **FEATURES**

Wall sleeve ID (mm) D1: 150

Fixed flange OD (mm) D2: 475

Loose flange OD (mm) D3: 465

Wall sleeve wall thickness (mm) S: 2

wall thickness (mm): 365