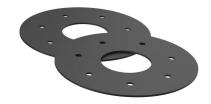

#### **Scope of delivery:**

- 1 piece Fixed/loose flange wall sleeve
- Bolts and nuts M20 (DIN 18533)
- With closing covers on both sides

#### **Dimensions:**

• Standard fixed flange Øa equal to the relevant wall sleeve Øi + approx. 330 mm (for one passage)

# **FEATURES**

Wall sleeve ID (mm) D1: 150

Fixed flange OD (mm) D2: 475

Loose flange OD (mm) D3: 465

Wall sleeve wall thickness (mm) S: 2

wall thickness (mm): 365