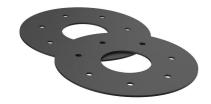

#### **Scope of delivery:**

- 1 piece Fixed/loose flange wall sleeve
- Bolts and nuts M20 (DIN 18533)
- With closing covers on both sides

#### **Material:**

- Fixed/loose flange wall sleeve: stainless steel V2A (AISI 304L) or V4A (AISI 316L)
- Closing cover: PE