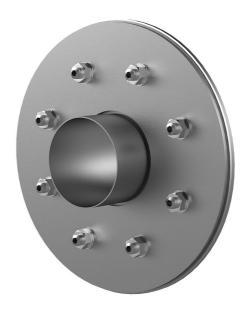

# FLFE1x100/0/250 DIN18533 A2

Article no.: 2500100250

For setting in concrete or mortar in walls, ceilings or floors.

Picture may differ from selected product

#### **Scope of delivery:**

- 1 piece Fixed/loose flange wall sleeve
- Bolts and nuts M20 (DIN 18533)
- With closing covers on both sides

#### **Dimensions:**

• Standard fixed flange Øa equal to the relevant wall sleeve Øi + approx. 330 mm (for one passage)

#### **Material:**

- Fixed/loose flange wall sleeve: stainless steel V2A (AISI 304L) or V4A (AISI 316L)
- Closing cover: PE

## **FEATURES**

Wall sleeve ID (mm) D1: 100

Fixed flange OD (mm) D2: 425

Loose flange OD (mm) D3: 415

Wall sleeve wall thickness (mm) S: 2

wall thickness (mm): 250