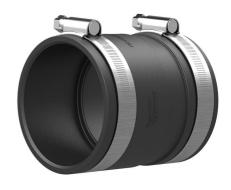

# Pipe connection sleeve

for connecting smooth cable ducts

KES90 MA70-90/90-110

Article no.: 2225814000, GTIN: 4052487061414

Used to connect Hateflex spiral hose 14090 to smooth cable ducts  $\emptyset$ a 75 mm or 90 mm.

Picture may differ from selected product

### **Advantages:**

• Mechanically stable and elastic adapter sleeve

### **Scope of delivery:**

• Clamping straps

#### **Material:**

• Sleeve: EPDM

• Clamping straps: W4

### **Tightness:**

• gastight and watertight to 2.5 bar