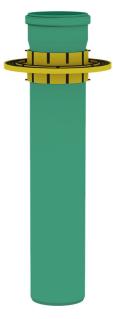

### **BD-Fix** Slab entry

# BDF160 KG2000

Article no.: 3030400294, GTIN: 4052487231282

For connecting KG/HT pipes. Gastight and watertight connection to the slab thanks to integrated water barrier flange.

Picture may differ from selected product