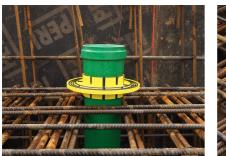

### **BD-Fix** Slab entry

# BDF160 KG2000

Article no.: 3030400294, GTIN: 4052487231282

For connecting KG/HT pipes. Gastight and watertight connection to the slab thanks to integrated water barrier flange.

Picture may differ from selected product