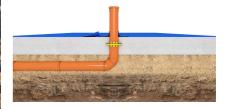

### **BD-Fix** Slab entry

# BDF160 KG2000

Article no.: 3030400294, GTIN: 4052487231282

For connecting KG/HT pipes. Gastight and watertight connection to the slab thanks to integrated water barrier flange.

Picture may differ from selected product

#### **Advantages:**

- No interruption of the waste water pipe system
- radon tight

#### **Application range:**

• Waterproof concrete stress class 1, waterproof concrete stress class 2

### **Tightness:**

- Pressure tight up to 5,0 bar ≜ 50 m water column
- radon tight