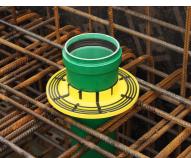

### **BD-Fix** Slab entry

# BDF160 KG2000

Article no.: 3030400294, GTIN: 4052487231282

For connecting KG/HT pipes. Gastight and watertight connection to the slab thanks to integrated water barrier flange.

Picture may differ from selected product