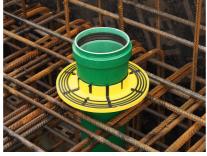

# **BD-Fix**

#### Slab entry

## BDF125 KG

Article no.: 3030400291, GTIN: 4052487231251



For connecting KG/HT pipes. Gastight and watertight connection to the slab thanks to integrated water barrier flange.



Picture may differ from selected product

## **FACTS**

#### **Advantages:**

- No interruption of the waste water pipe system
- radon tight

#### **Application range:**

• Waterproof concrete stress class 1, waterproof concrete stress class 2

#### **Material:**

- KG pipe: PVC-U/KG 2000 pipe: PP
- ABS/TPE



### **Tightness:**

- Pressure tight up to 5,0 bar ≜ 50 m water column
- radon tight

## **FEATURES**

Suitable for medium pipe OD (mm):

Type: KG Packing unit: 1

## **PICTURES**