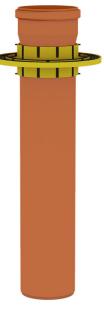

## BDF125 KG

Article no.: 3030400291, GTIN: 4052487231251

For connecting KG/HT pipes. Gastight and watertight connection to the slab thanks to integrated water barrier flange.

Picture may differ from selected product