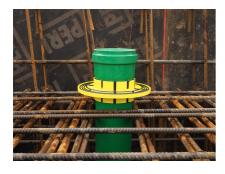

# **BD-Fix**

#### Slab entry

## BDF125 KG

Article no.: 3030400291, GTIN: 4052487231251



For connecting KG/HT pipes. Gastight and watertight connection to the slab thanks to integrated water barrier flange.



Picture may differ from selected product

## **FACTS**

#### **Advantages:**

- No interruption of the waste water pipe system
- radon tight

#### **Application range:**

• Waterproof concrete stress class 1, waterproof concrete stress class 2

#### **Material:**

- KG pipe: PVC-U/KG 2000 pipe: PP
- ABS/TPE



### **Tightness:**

- Pressure tight up to 5,0 bar ≜ 50 m water column
- radon tight

## **FEATURES**

Suitable for medium pipe OD (mm):

Type: KG Packing unit: 1

## **PICTURES**