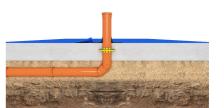

#### Slab entry

## BDF125 KG

Article no.: 3030400291, GTIN: 4052487231251

For connecting KG/HT pipes. Gastight and watertight connection to the slab thanks to integrated water barrier flange.

Picture may differ from selected product