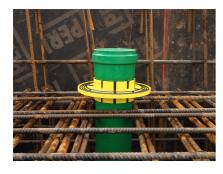

# **BD-Fix**

### Slab entry

# BDF110 KG2000

Article no.: 3030400290, GTIN: 4052487231237



For connecting KG/HT pipes. Gastight and watertight connection to the slab thanks to integrated water barrier flange.



Picture may differ from selected product

## **FACTS**

#### **Advantages:**

- No interruption of the waste water pipe system
- radon tight

## **Application range:**

• Waterproof concrete stress class 1, waterproof concrete stress class 2

#### **Material:**

- KG pipe: PVC-U/KG 2000 pipe: PP
- ABS/TPE



## **Tightness:**

- Pressure tight up to 5,0 bar ≜ 50 m water column
- radon tight

# **FEATURES**

Suitable for medium pipe OD

110

50

(mm): Type:

KG2000

Packing unit:

## **PICTURES**







Tel. +49 7322 1333-0