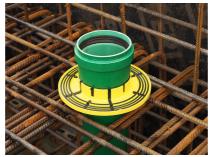

# **BD-Fix**

### Slab entry

# BDF110 KG2000

Article no.: 3030400290, GTIN: 4052487231237



For connecting KG/HT pipes. Gastight and watertight connection to the slab thanks to integrated water barrier flange.



Picture may differ from selected product

## **FACTS**

#### **Advantages:**

- No interruption of the waste water pipe system
- radon tight

## **Application range:**

• Waterproof concrete stress class 1, waterproof concrete stress class 2

#### **Material:**

- KG pipe: PVC-U/KG 2000 pipe: PP
- ABS/TPE



## **Tightness:**

- Pressure tight up to 5,0 bar ≜ 50 m water column
- radon tight

# **FEATURES**

Suitable for medium pipe OD

110

50

(mm): Type:

KG2000

Packing unit:

## **PICTURES**







Tel. +49 7322 1333-0