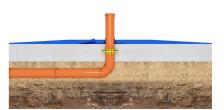

## **Application range:**

• Waterproof concrete stress class 1, waterproof concrete stress class 2

## **Tightness:**

- Pressure tight up to 5,0 bar ≜ 50 m water column
- radon tight