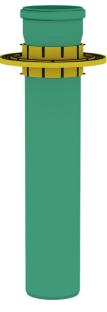

# BDF110 KG2000

Article no.: 3030400290, GTIN: 4052487231237

For connecting KG/HT pipes. Gastight and watertight connection to the slab thanks to integrated water barrier flange.

Picture may differ from selected product

## **PICTURES**

Tel. +49 7322 1333-0