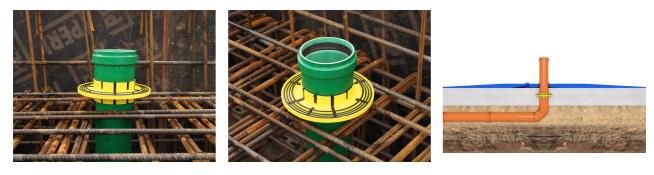

### **BD-Fix** Slab entry

# BDF110 KG

Article no.: 3030400156, GTIN: 4052487231220

For connecting KG/HT pipes. Gastight and watertight connection to the slab thanks to integrated water barrier flange.

Picture may differ from selected product

#### **Advantages:**

- No interruption of the waste water pipe system
- radon tight

#### **Application range:**

• Waterproof concrete stress class 1, waterproof concrete stress class 2

### **PICTURES**