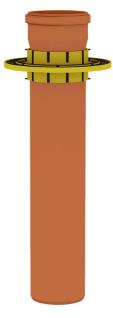

### **BD-Fix** Slab entry

# BDF110 KG

Article no.: 3030400156, GTIN: 4052487231220

For connecting KG/HT pipes. Gastight and watertight connection to the slab thanks to integrated water barrier flange.

Picture may differ from selected product

### **PICTURES**