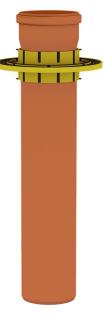

# BDF110 KG

Article no.: 3030400156, GTIN: 4052487231213

For connecting KG/HT pipes. Gastight and watertight connection to the slab thanks to integrated water barrier flange.

Picture may differ from selected product