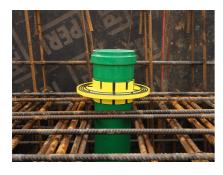

# BDF110 KG

Article no.: 3030400156, GTIN: 4052487231213

For connecting KG/HT pipes. Gastight and watertight connection to the slab thanks to integrated water barrier flange.

Picture may differ from selected product