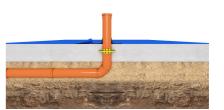

# BDF110 KG

Article no.: 3030400156, GTIN: 4052487231213

For connecting KG/HT pipes. Gastight and watertight connection to the slab thanks to integrated water barrier flange.

Picture may differ from selected product

## **Application range:**

• Waterproof concrete stress class 1, waterproof concrete stress class 2