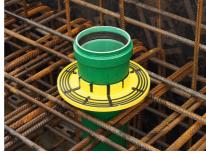

# BDF110 KG

Article no.: 3030400156, GTIN: 4052487231213

For connecting KG/HT pipes. Gastight and watertight connection to the slab thanks to integrated water barrier flange.

Picture may differ from selected product