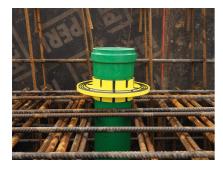

## BDF160 KG

Article no.: 3030400293, GTIN: 4052487231275

For connecting KG/HT pipes. Gastight and watertight connection to the slab thanks to integrated water barrier flange.

Picture may differ from selected product