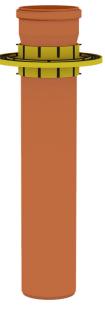

## BDF160 KG

Article no.: 3030400293, GTIN: 4052487231275

For connecting KG/HT pipes. Gastight and watertight connection to the slab thanks to integrated water barrier flange.

Picture may differ from selected product