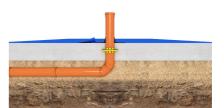

#### Slab entry

## BDF160 KG

Article no.: 3030400293, GTIN: 4052487231275

For connecting KG/HT pipes. Gastight and watertight connection to the slab thanks to integrated water barrier flange.

Picture may differ from selected product

#### **Application range:**

• Waterproof concrete stress class 1, waterproof concrete stress class 2