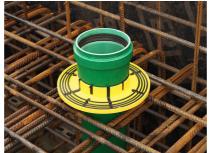

## BDF160 KG

Article no.: 3030400293, GTIN: 4052487231275

For connecting KG/HT pipes. Gastight and watertight connection to the slab thanks to integrated water barrier flange.

Picture may differ from selected product