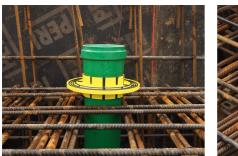

### **BD-Fix** Slab entry

# BDF125 KG2000

Article no.: 3030400292, GTIN: 4052487231268

For connecting KG/HT pipes. Gastight and watertight connection to the slab thanks to integrated water barrier flange.

Picture may differ from selected product