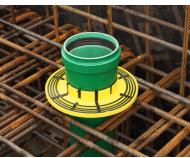

### **BD-Fix** Slab entry

# BDF125 KG2000

Article no.: 3030400292, GTIN: 4052487231268

For connecting KG/HT pipes. Gastight and watertight connection to the slab thanks to integrated water barrier flange.

Picture may differ from selected product