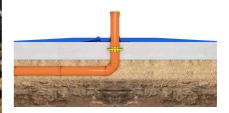

### **BD-Fix** Slab entry

# BDF125 KG2000

Article no.: 3030400292, GTIN: 4052487231268

For connecting KG/HT pipes. Gastight and watertight connection to the slab thanks to integrated water barrier flange.

Picture may differ from selected product

#### **Application range:**

• Waterproof concrete stress class 1, waterproof concrete stress class 2

### **Tightness:**

- Pressure tight up to 5,0 bar ≜ 50 m water column
- radon tight