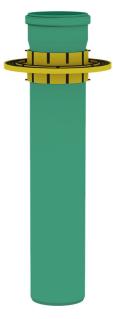

### **BD-Fix** Slab entry

# BDF125 KG2000

Article no.: 3030400292, GTIN: 4052487231268

For connecting KG/HT pipes. Gastight and watertight connection to the slab thanks to integrated water barrier flange.

Picture may differ from selected product