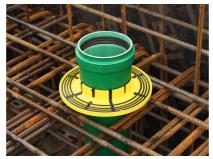

# BDF110 KG2000

Article no.: 3030400290, GTIN: 4052487231244

For connecting KG/HT pipes. Gastight and watertight connection to the slab thanks to integrated water barrier flange.

Picture may differ from selected product

#### **Advantages:**

- No interruption of the waste water pipe system
- radon tight