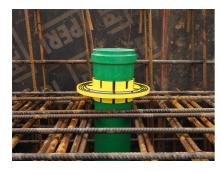

#### **Application range:**

• Waterproof concrete stress class 1, waterproof concrete stress class 2