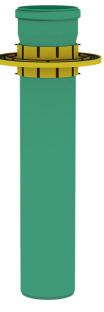

# BDF110 KG2000

Article no.: 3030400290, GTIN: 4052487231244

For connecting KG/HT pipes. Gastight and watertight connection to the slab thanks to integrated water barrier flange.

Picture may differ from selected product

#### **Material:**

- KG pipe: PVC-U/KG 2000 pipe: PP
- ABS/TPE

### **Tightness:**

- Pressure tight up to 5,0 bar ≜ 50 m water column
- radon tight