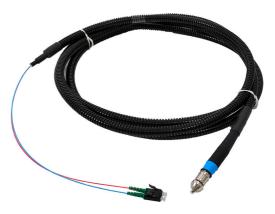

Pre-assembled, two-part patch cable system with watertight QODC plug connection.

Picture may differ from selected product

#### **Properties:**

- Number of fibres: 2x
- Connection cable to 2LINE G-BOX: Connection side 1: 2x LC/APC connectors, Connection side 2: QODC plug
- Outgoing cable: Connection side 1: QODC socket, Connection side 2: QODC plug