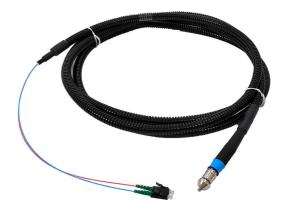

# 2LINE G-BOX CAB QODC 2LC L3000

Article no.: 3030403381, GTIN: 4052487231459

- End customer can make the connection independently
- End customer can make the connection independently

Pre-assembled, two-part patch cable system with watertight QODC plug connection.

#### **Properties:**

- Number of fibres: 2x
- Connection cable to 2LINE G-BOX: Connection side 1: 2x LC/APC connectors, Connection side 2: QODC plug
- Outgoing cable: Connection side 1: QODC socket, Connection side 2: QODC plug