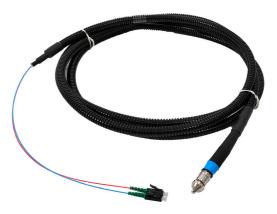

Pre-assembled, two-part patch cable system with watertight QODC plug connection.

Picture may differ from selected product

#### **Properties:**

- Number of fibres: 2x
- Connection cable to 2LINE G-BOX: Connection side 1: 2x LC/APC connectors, Connection side 2: QODC plug
- Outgoing cable: Connection side 1: QODC socket, Connection side 2: QODC plug