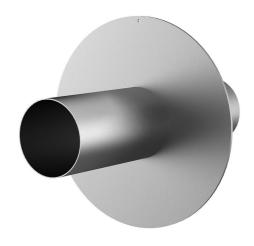

# Stainless steel wall sleeve with puddle flange

for setting in concrete

FUM1x200/200/200 A2

Article no.: 911430000, GTIN: 4052487021692

Puddle flange serves as water barrier and creates a force-fit connection.

#### **Dimensions:**

• Flange OD equivalent to the corresponding wall sleeve ID + approx. 210 mm (for one entry, see the brochure for detailed information)