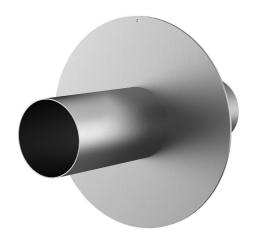

# Stainless steel wall sleeve with puddle flange

for setting in concrete

FUM1x200/100/100 A2

Article no.: 911409800, GTIN: 4052487137348

Puddle flange serves as water barrier and creates a force-fit connection.

#### **Dimensions:**

• Flange OD equivalent to the corresponding wall sleeve ID + approx. 210 mm (for one entry, see the brochure for detailed information)

# **FEATURES**

Wall sleeve ID (mm): 200
External diameter of flange (mm): 404
Wall sleeve wall thickness (mm) 2
S: 200
Lenght (mm): 200

Tel. +49 7322 1333-0

Fax +49 7322 1333-999