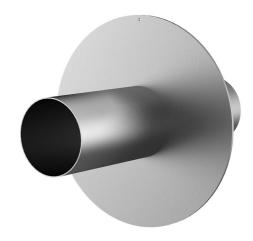

## Stainless steel wall sleeve with puddle flange for setting in concrete

# FUM1x150/200/200 A2

Article no.: 911330000, GTIN: 4052487021647

Puddle flange serves as water barrier and creates a force-fit connection.

Picture may differ from selected product

#### **Dimensions:**

• Flange OD equivalent to the corresponding wall sleeve ID + approx. 210 mm (for one entry, see the brochure for detailed information)

## FEATURES

| Wall sleeve ID (mm):                  | 150 |
|---------------------------------------|-----|
| External diameter of flange (mm):     | 354 |
| Wall sleeve wall thickness (mm)<br>S: | 2   |
| Lenght (mm):                          | 400 |