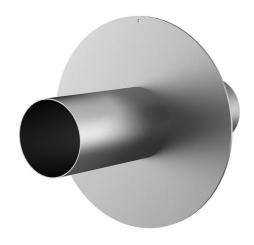

# Stainless steel wall sleeve with puddle flange

for setting in concrete

FUM1x300/150/150 A2

Article no.: 912020000, GTIN: 4052487021784

Puddle flange serves as water barrier and creates a force-fit connection.

#### **Dimensions:**

• Flange OD equivalent to the corresponding wall sleeve ID + approx. 210 mm (for one entry, see the brochure for detailed information)