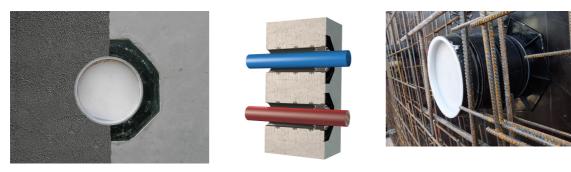

# UFR100/300

Article no.: 3030300247, GTIN: 4052487221207

• Tried and tested solution for use in fresh concrete composite systems

Enables sealing in all types of wall when combined with sealing flange and 3-bridge seals.

#### **Advantages:**

- Lightweight
- Simple installation in the formwork
- Can be cut to length on site
- Can be used in all types of wall including element constructions

#### **Application range:**

- DIN 18533 W1-E, DIN 18533 W2.1-E
- Waterproof concrete stress class 1, waterproof concrete stress class 2