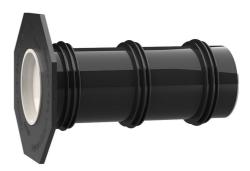

# UFR100/300

Article no.: 3030300247, GTIN: 4052487221207

• Tried and tested solution for use in fresh concrete composite systems

Enables sealing in all types of wall when combined with sealing flange and 3-bridge seals.

#### **Advantages:**

- Lightweight
- Simple installation in the formwork
- Can be cut to length on site
- Can be used in all types of wall including element constructions

#### Scope of delivery:

• 2 pieces closing covers

#### Material:

- Pipe: PVC-U
- Integrated patch flange: ABS
- 3-ribbed seals: EPDM
- Closing cover: PE

# FEATURES

| D1 (mm):        | 100 |
|-----------------|-----|
| D2 (mm):        | 110 |
| D4 (mm):        | 210 |
| D3 (mm):        | 227 |
| Lenght<br>(mm): | 300 |
| Packing unit:   | 5   |