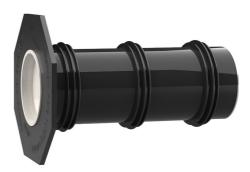

# UFR100/240

Article no.: 3030300245, GTIN: 4052487221184

• Tried and tested solution for use in fresh concrete composite systems

Enables sealing in all types of wall when combined with sealing flange and 3-bridge seals.

Picture may differ from selected product

#### **Advantages:**

- Lightweight
- Simple installation in the formwork
- Can be cut to length on site
- Can be used in all types of wall including element constructions

#### Material:

- Pipe: PVC-U
- Integrated patch flange: ABS
- 3-ribbed seals: EPDM
- Closing cover: PE