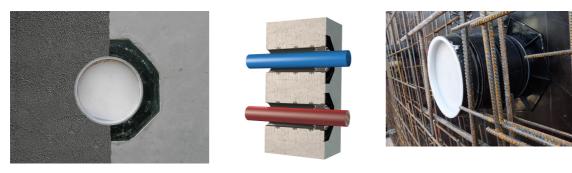

### Universal wall sleeve for any type of wall

- ---

#### **Advantages:**

- Lightweight
- Simple installation in the formwork
- Can be cut to length on site
- Can be used in all types of wall including element constructions