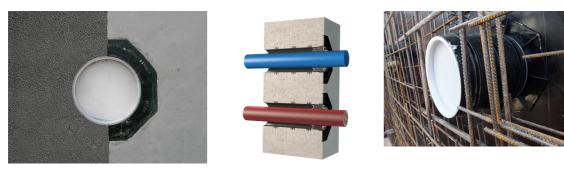

# UFR200/240

Article no.: 3030300259, GTIN: 4052487216241

• Tried and tested solution for use in fresh concrete composite systems

Enables sealing in all types of wall when combined with sealing flange and 3-bridge seals.

### **Application range:**

- DIN 18533 W1-E, DIN 18533 W2.1-E
- Waterproof concrete stress class 1, waterproof concrete stress class 2

### **Tightness:**

• gastight and watertight