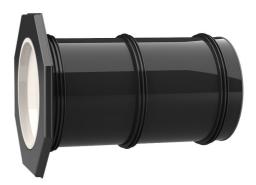

# UFR200/240

Article no.: 3030300259, GTIN: 4052487216241

• Tried and tested solution for use in fresh concrete composite systems

Enables sealing in all types of wall when combined with sealing flange and 3-bridge seals.

#### **Advantages:**

- Lightweight
- Simple installation in the formwork
- Can be cut to length on site
- Can be used in all types of wall including element constructions

### Scope of delivery:

• 2 pieces closing covers

#### **Properties:**

- FHRK-certified
- Break-resistant, inherently stable
- Sealed ready for installation

#### Material:

- Pipe: PVC-U
- Integrated patch flange: ABS
- 3-ribbed seals: EPDM
- Closing cover: PE