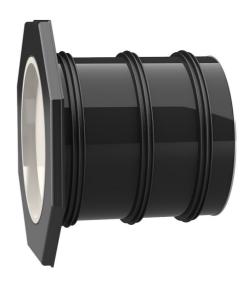

# **Universal wall sleeve**

for any type of wall

UFR250/400

Article no.: 2800250400, GTIN: 4052487155588

- Flange connection for the processing of plastic-modified bitumen thick coatings
  - Tried and tested solution for use in fresh concrete composite systems

Enables sealing in all types of wall when combined with sealing flange and 3-bridge seals.

Picture may differ from selected product

#### **Material:**

- Pipe: PVC-U
- Integrated patch flange: ABS
- 3-ribbed seals: EPDM
- Closing cover: PE