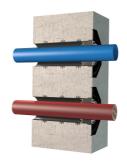

### **Advantages:**

- Lightweight
- Simple installation in the formwork
- Can be cut to length on site
- Can be used in all types of wall including element constructions

### **Application range:**

- DIN 18533 W1-E, DIN 18533 W2.1-E
- Waterproof concrete stress class 1, waterproof concrete stress class 2