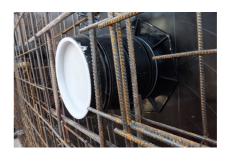

### **Advantages:**

- Lightweight
- Simple installation in the formwork
- Can be cut to length on site
- Can be used in all types of wall including element constructions

### **Properties:**

- FHRK-certified
- Break-resistant, inherently stable
- Sealed ready for installation