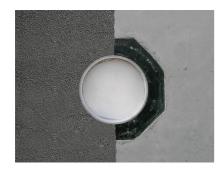

Enables sealing in all types of wall when combined with sealing flange and 3-bridge seals.

Picture may differ from selected product

### **Application range:**

- DIN 18533 W1-E, DIN 18533 W2.1-E
- Waterproof concrete stress class 1, waterproof concrete stress class 2