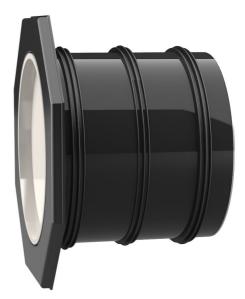

Picture may differ from selected product

#### Material:

- Pipe: PVC-U
- Integrated patch flange: ABS
- 3-ribbed seals: EPDM
- Closing cover: PE

#### **Tightness:**

• gastight and watertight