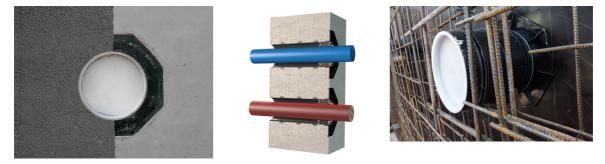

# Universal wall sleeve

for any type of wall

# UFR300/650

Article no.: 2800030650, GTIN: 4052487154147

• Tried and tested solution for use in fresh concrete composite systems

Enables sealing in all types of wall when combined with sealing flange and 3-bridge seals.

#### **Advantages:**

- Lightweight
- Simple installation in the formwork
- Can be cut to length on site
- Can be used in all types of wall including element constructions