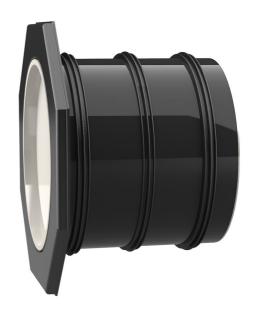

# UFR300/200

Article no.: 2800030200, GTIN: 4052487154031

- Flange connection for the processing of plastic-modified bitumen thick coatings
  - Tried and tested solution for use in fresh concrete composite systems

Enables sealing in all types of wall when combined with sealing flange and 3-bridge seals.

Picture may differ from selected product

#### **Material:**

- Pipe: PVC-U
- Integrated patch flange: ABS
- 3-ribbed seals: EPDM
- Closing cover: PE