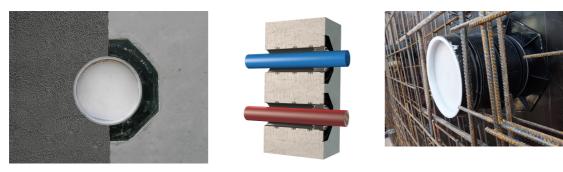

### Universal wall sleeve for any type of wall

#### **Advantages:**

- Lightweight
- Simple installation in the formwork
- Can be cut to length on site
- Can be used in all types of wall including element constructions

#### **Application range:**

- DIN 18533 W1-E, DIN 18533 W2.1-E
- Waterproof concrete stress class 1, waterproof concrete stress class 2