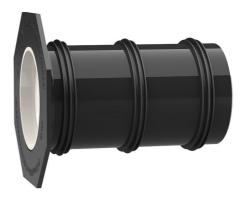

# UFR150/200

Article no.: 3030300251, GTIN: 4052487216166

• Tried and tested solution for use in fresh concrete composite systems

Enables sealing in all types of wall when combined with sealing flange and 3-bridge seals.

Picture may differ from selected product

#### **Advantages:**

- Lightweight
- Simple installation in the formwork
- Can be cut to length on site
- Can be used in all types of wall including element constructions

#### Material:

- Pipe: PVC-U
- Integrated patch flange: ABS
- 3-ribbed seals: EPDM
- Closing cover: PE