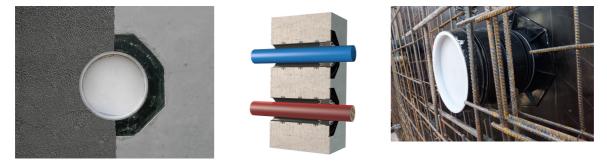

#### **Advantages:**

- Lightweight
- Simple installation in the formwork
- Can be cut to length on site
- Can be used in all types of wall including element constructions

#### **Application range:**

- DIN 18533 W1-E, DIN 18533 W2.1-E
- Waterproof concrete stress class 1, waterproof concrete stress class 2