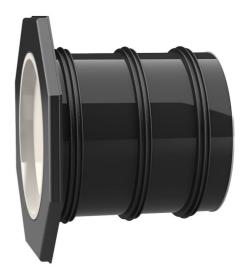

# UFR250/1000

Article no.: 2800251000, GTIN: 4052487155663

• Tried and tested solution for use in fresh concrete composite systems

Enables sealing in all types of wall when combined with sealing flange and 3-bridge seals.

Picture may differ from selected product

## **FEATURES**

| D1 (mm):        | 250  |
|-----------------|------|
| D2 (mm):        | 264  |
| D4 (mm):        | 384  |
| D3 (mm):        | 416  |
| Lenght<br>(mm): | 1000 |
| Packing unit:   | 1    |