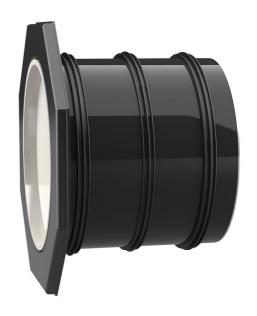

# **Universal wall sleeve**

for any type of wall

# UFR300/600

Article no.: 2800030600, GTIN: 4052487154130

- Flange connection for the processing of plastic-modified bitumen thick coatings
  - Tried and tested solution for use in fresh concrete composite systems

Enables sealing in all types of wall when combined with sealing flange and 3-bridge seals.

Picture may differ from selected product

#### **Material:**

- Pipe: PVC-U
- Integrated patch flange: ABS
- 3-ribbed seals: EPDM
- Closing cover: PE