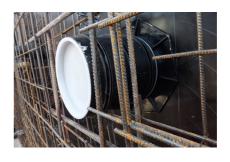

#### **Advantages:**

- Lightweight
- Simple installation in the formwork
- Can be cut to length on site
- Can be used in all types of wall including element constructions

Enables sealing in all types of wall when combined with sealing flange and 3-bridge seals.

Picture may differ from selected product