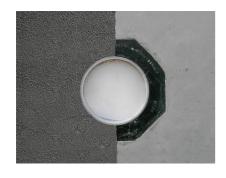

Enables sealing in all types of wall when combined with sealing flange and 3-bridge seals.

Picture may differ from selected product

#### **Application range:**

- DIN 18533 W1-E, DIN 18533 W2.1-E
- Waterproof concrete stress class 1, waterproof concrete stress class 2