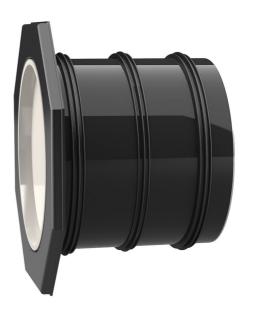

# **Universal wall sleeve**

for any type of wall

# UFR300/425

Article no.: 2800030425, GTIN: 4052487154093

- Flange connection for the processing of plastic-modified bitumen thick coatings
  - Tried and tested solution for use in fresh concrete composite systems

Enables sealing in all types of wall when combined with sealing flange and 3-bridge seals.

Picture may differ from selected product