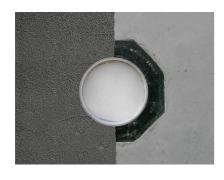

Enables sealing in all types of wall when combined with sealing flange and 3-bridge seals.

Picture may differ from selected product

#### **Application range:**

- DIN 18533 W1-E, DIN 18533 W2.1-E
- Waterproof concrete stress class 1, waterproof concrete stress class 2