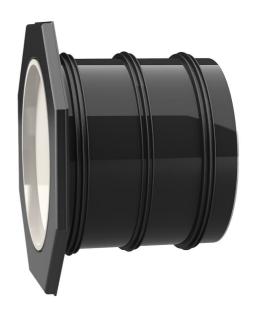

# UFR300/300

Article no.: 2800030300, GTIN: 4052487154062

- Flange connection for the processing of plastic-modified bitumen thick coatings
  - Tried and tested solution for use in fresh concrete composite systems

Enables sealing in all types of wall when combined with sealing flange and 3-bridge seals.

Picture may differ from selected product

#### **Material:**

- Pipe: PVC-U
- Integrated patch flange: ABS
- 3-ribbed seals: EPDM
- Closing cover: PE