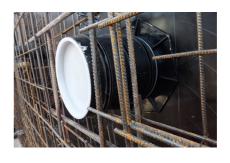

#### **Advantages:**

- Lightweight
- Simple installation in the formwork
- Can be cut to length on site
- Can be used in all types of wall including element constructions

### **Scope of delivery:**

• 2 pieces closing covers