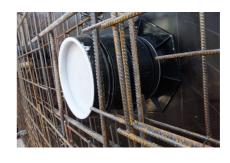

#### **Advantages:**

- Lightweight
- Simple installation in the formwork
- Can be cut to length on site
- Can be used in all types of wall including element constructions

Enables sealing in all types of wall when combined with sealing flange and 3-bridge seals.

Picture may differ from selected product