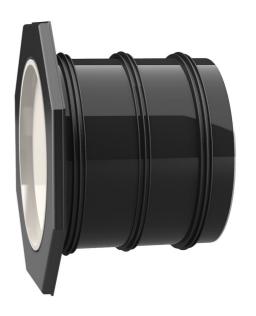

# UFR300/250

Article no.: 2800030250, GTIN: 4052487154055

- Flange connection for the processing of plastic-modified bitumen thick coatings
  - Tried and tested solution for use in fresh concrete composite systems

Enables sealing in all types of wall when combined with sealing flange and 3-bridge seals.

Picture may differ from selected product

#### **Material:**

- Pipe: PVC-U
- Integrated patch flange: ABS
- 3-ribbed seals: EPDM
- Closing cover: PE

## **FEATURES**

D1 (mm): 300 D2 (mm): 316 D4 (mm): 436 D3 (mm): 472 Lenght (mm): 250

Packing unit: 1