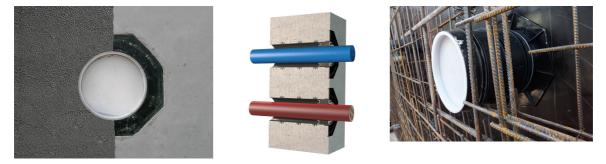

### Universal wall sleeve for any type of wall

#### **Advantages:**

- Lightweight
- Simple installation in the formwork
- Can be cut to length on site
- Can be used in all types of wall including element constructions

#### **Application range:**

- Water exposure class DIN 18533: W1-E and W2.1-E
- Waterproof concrete stress class 1 and 2