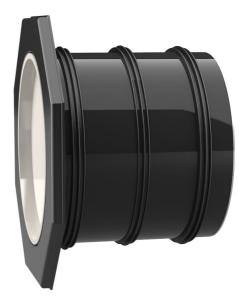

# UFR300/240

Article no.: 2800030240, GTIN: 4052487154048

• tried and tested solution for use in fresh concrete composite systems

Enables sealing in all types of wall when combined with sealing flange and 3-bridge seals.

Picture may differ from selected product

## **FEATURES**

| D1 (mm):        | 300 |
|-----------------|-----|
| D2 (mm):        | 316 |
| D4 (mm):        | 436 |
| D3 (mm):        | 472 |
| Lenght<br>(mm): | 240 |
| Packing unit:   | 1   |