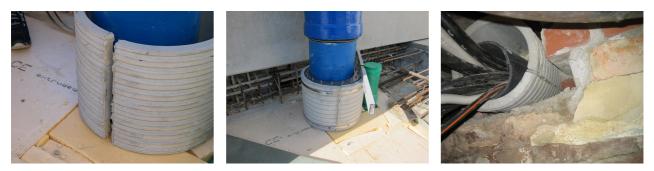

le no.: 3030358105

Consisting of two half-shells for retrofit sealing of media lines that have already been laid. For setting in concrete or mortar. Grooves all the way around the outside ensure a tight and force-fit bond with the wall.



Picture may differ from selected product

## FACTS

#### **Advantages:**

- Split design for retrofit installation in break-throughs for media lines that have already been laid
- Suitable for all types of wall
- Optimum connection with the concrete
- Asbestos-free

#### **Application range:**

• Waterproof concrete stress class 1, waterproof concrete stress class 2

## **FEATURES**

| Wall sleeve ID (mm): | 250 |
|----------------------|-----|
| Wall sleeve OD       | ≤   |
| (mm):                | 305 |
| wall thickness (mm): | 700 |

## **PICTURES**



## ACCESSORIES REQUIRED



Assembly kit