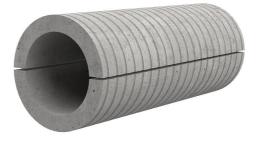

# Fibre cement wall sleeve

Article no.: 3030358105

Consisting of two half-shells for retrofit sealing of media lines that have already been laid. For setting in concrete or mortar. Grooves all the way around the outside ensure a tight and force-fit bond with the wall.

Picture may differ from selected product

#### **Advantages:**

- Split design for retrofit installation in break-throughs for media lines that have already been laid
- Suitable for all types of wall
- Optimum connection with the concrete
- Asbestos-free

#### **Application range:**

• Waterproof concrete stress class 1, waterproof concrete stress class 2

## **FEATURES**

| Wall sleeve ID (mm): | 250 |
|----------------------|-----|
| Wall sleeve OD       | ≤   |
| (mm):                | 305 |
| wall thickness (mm): | 700 |