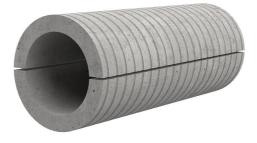

# Fibre cement wall sleeve

Article no.: 3030357909

Consisting of two half-shells for retrofit sealing of media lines that have already been laid. For setting in concrete or mortar. Grooves all the way around the outside ensure a tight and force-fit bond with the wall.

#### **Advantages:**

- Split design for retrofit installation in break-throughs for media lines that have already been laid
- Suitable for all types of wall
- Optimum connection with the concrete
- Asbestos-free