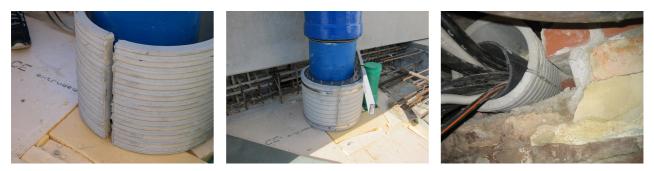

# Fibre cement wall sleeve

Article no.: 3030357909

Consisting of two half-shells for retrofit sealing of media lines that have already been laid. For setting in concrete or mortar. Grooves all the way around the outside ensure a tight and force-fit bond with the wall.

## **PICTURES**