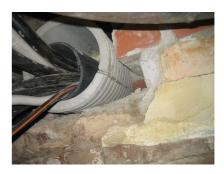

## FZRG200/700

Article no.: 3030357908

Consisting of two half-shells for retrofit sealing of media lines that have already been laid. For setting in concrete or mortar. Grooves all the way around the outside ensure a tight and force-fit bond with the wall.

## **PICTURES**