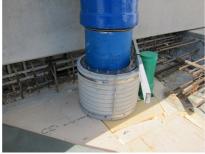

## FZRG200/700

Article no.: 3030357908

Consisting of two half-shells for retrofit sealing of media lines that have already been laid. For setting in concrete or mortar. Grooves all the way around the outside ensure a tight and force-fit bond with the wall.

## **PICTURES**