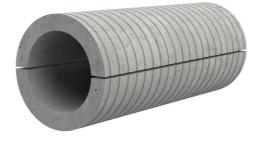

# Fibre cement wall sleeve split

## FZRG200/700

Article no.: 3030357908

Consisting of two half-shells for retrofit sealing of media lines that have already been laid. For setting in concrete or mortar. Grooves all the way around the outside ensure a tight and force-fit bond with the wall.