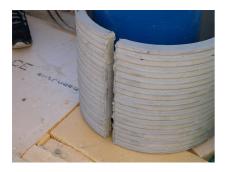

## FZRG200/700

Article no.: 3030357908

Consisting of two half-shells for retrofit sealing of media lines that have already been laid. For setting in concrete or mortar. Grooves all the way around the outside ensure a tight and force-fit bond with the wall.

## **PICTURES**