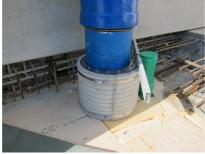

## FZRG800/350

Article no.: 3030332189

Consisting of two half-shells for retrofit sealing of media lines that have already been laid. For setting in concrete or mortar. Grooves all the way around the outside ensure a tight and force-fit bond with the wall.