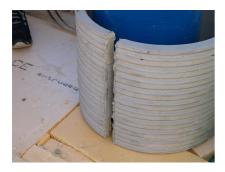

## FZRG800/350

Article no.: 3030332189

Consisting of two half-shells for retrofit sealing of media lines that have already been laid. For setting in concrete or mortar. Grooves all the way around the outside ensure a tight and force-fit bond with the wall.