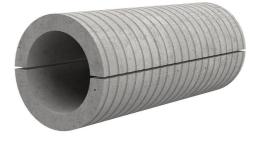

# Fibre cement wall sleeve split

## FZRG800/350

Article no.: 3030332189

Consisting of two half-shells for retrofit sealing of media lines that have already been laid. For setting in concrete or mortar. Grooves all the way around the outside ensure a tight and force-fit bond with the wall.