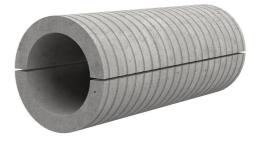

# Fibre cement wall sleeve split

## FZRG700/350

Article no.: 3030332186

Consisting of two half-shells for retrofit sealing of media lines that have already been laid. For setting in concrete or mortar. Grooves all the way around the outside ensure a tight and force-fit bond with the wall.

Picture may differ from selected product