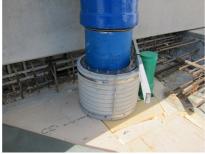

## FZRG700/350

Article no.: 3030332186

Consisting of two half-shells for retrofit sealing of media lines that have already been laid. For setting in concrete or mortar. Grooves all the way around the outside ensure a tight and force-fit bond with the wall.

#### **Advantages:**

- Split design for retrofit installation in break-throughs for media lines that have already been laid
- Suitable for all types of wall
- Optimum connection with the concrete
- Asbestos-free

#### **Application range:**

• Waterproof concrete stress class 1, waterproof concrete stress class 2