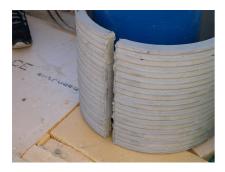

## FZRG700/350

Article no.: 3030332186

Consisting of two half-shells for retrofit sealing of media lines that have already been laid. For setting in concrete or mortar. Grooves all the way around the outside ensure a tight and force-fit bond with the wall.

#### **Advantages:**

- Split design for retrofit installation in break-throughs for media lines that have already been laid
- Suitable for all types of wall
- Optimum connection with the concrete
- Asbestos-free