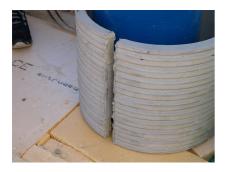

## FZRG400/350

Article no.: 3030332185

Consisting of two half-shells for retrofit sealing of media lines that have already been laid. For setting in concrete or mortar. Grooves all the way around the outside ensure a tight and force-fit bond with the wall.

## **PICTURES**