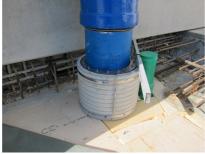

## FZRG400/350

Article no.: 3030332185

Consisting of two half-shells for retrofit sealing of media lines that have already been laid. For setting in concrete or mortar. Grooves all the way around the outside ensure a tight and force-fit bond with the wall.

## **PICTURES**