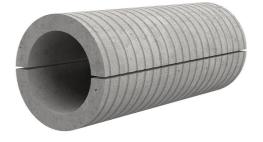

# Fibre cement wall sleeve split

## FZRG400/350

Article no.: 3030332185

Consisting of two half-shells for retrofit sealing of media lines that have already been laid. For setting in concrete or mortar. Grooves all the way around the outside ensure a tight and force-fit bond with the wall.

Picture may differ from selected product