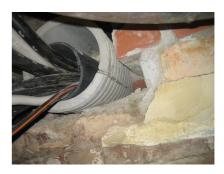

## FZRG400/350

Article no.: 3030332185

Consisting of two half-shells for retrofit sealing of media lines that have already been laid. For setting in concrete or mortar. Grooves all the way around the outside ensure a tight and force-fit bond with the wall.

## **PICTURES**