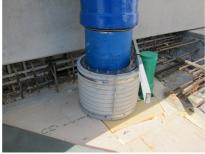

# Fibre cement wall sleeve split

# FZRG800/1000

Article no.: 1802801000

Consisting of two half-shells for retrofit sealing of media lines that have already been laid. For setting in concrete or mortar. Grooves all the way around the outside ensure a tight and force-fit bond with the wall.

#### **Advantages:**

- Split design for retrofit installation in break-throughs for media lines that have already been laid
- Suitable for all types of wall
- Optimum connection with the concrete
- Asbestos-free

#### **Application range:**

• Waterproof concrete stress class 1, waterproof concrete stress class 2