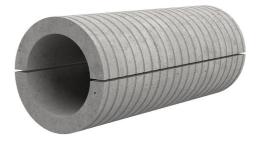

# Fibre cement wall sleeve split

# FZRG800/1000

Article no.: 1802801000

Consisting of two half-shells for retrofit sealing of media lines that have already been laid. For setting in concrete or mortar. Grooves all the way around the outside ensure a tight and force-fit bond with the wall.

Picture may differ from selected product