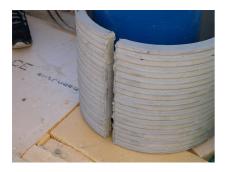

# Fibre cement wall sleeve split

# FZRG800/1000

Article no.: 1802801000

Consisting of two half-shells for retrofit sealing of media lines that have already been laid. For setting in concrete or mortar. Grooves all the way around the outside ensure a tight and force-fit bond with the wall.

#### **Advantages:**

- Split design for retrofit installation in break-throughs for media lines that have already been laid
- Suitable for all types of wall
- Optimum connection with the concrete
- Asbestos-free