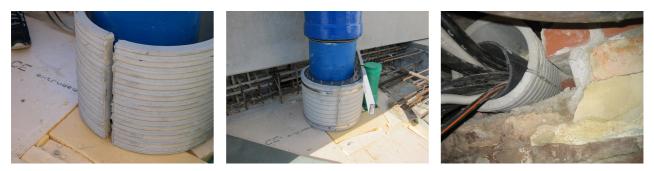

# Fibre cement wall sleeve

Article no.: 1802800400

Consisting of two half-shells for retrofit sealing of media lines that have already been laid. For setting in concrete or mortar. Grooves all the way around the outside ensure a tight and force-fit bond with the wall.

#### **Advantages:**

- Split design for retrofit installation in break-throughs for media lines that have already been laid
- Suitable for all types of wall
- Optimum connection with the concrete
- Asbestos-free

## **PICTURES**