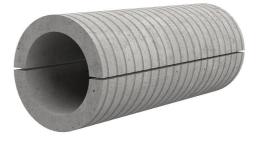

# Fibre cement wall sleeve

Article no.: 1802800400

Consisting of two half-shells for retrofit sealing of media lines that have already been laid. For setting in concrete or mortar. Grooves all the way around the outside ensure a tight and force-fit bond with the wall.

#### **Advantages:**

- Split design for retrofit installation in break-throughs for media lines that have already been laid
- Suitable for all types of wall
- Optimum connection with the concrete
- Asbestos-free

## FEATURES

| Wall sleeve ID (mm): | 800 |
|----------------------|-----|
| Wall sleeve OD       | ≤   |
| (mm):                | 910 |
| wall thickness (mm): | 400 |