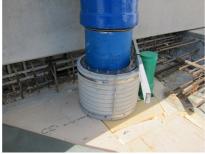

## FZRG800/365

Article no.: 1802800365

Consisting of two half-shells for retrofit sealing of media lines that have already been laid. For setting in concrete or mortar. Grooves all the way around the outside ensure a tight and force-fit bond with the wall.

#### **Application range:**

• Waterproof concrete stress class 1, waterproof concrete stress class 2