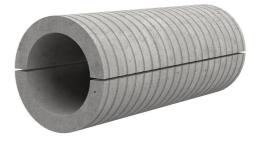

# Fibre cement wall sleeve split

## FZRG800/365

Article no.: 1802800365

Consisting of two half-shells for retrofit sealing of media lines that have already been laid. For setting in concrete or mortar. Grooves all the way around the outside ensure a tight and force-fit bond with the wall.