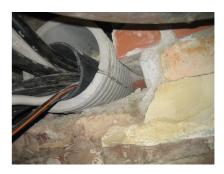

## FZRG800/365

Article no.: 1802800365

Consisting of two half-shells for retrofit sealing of media lines that have already been laid. For setting in concrete or mortar. Grooves all the way around the outside ensure a tight and force-fit bond with the wall.

#### **Advantages:**

- Split design for retrofit installation in break-throughs for media lines that have already been laid
- Suitable for all types of wall
- Optimum connection with the concrete
- Asbestos-free