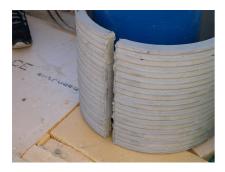

## FZRG800/365

Article no.: 1802800365

Consisting of two half-shells for retrofit sealing of media lines that have already been laid. For setting in concrete or mortar. Grooves all the way around the outside ensure a tight and force-fit bond with the wall.

#### **Advantages:**

- Split design for retrofit installation in break-throughs for media lines that have already been laid
- Suitable for all types of wall
- Optimum connection with the concrete
- Asbestos-free